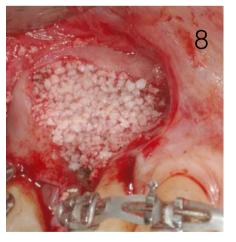

The site was reopened and the sinus elevation the membrane was perforated. One Dynamix Implant (Cortex Dental Ind.) was estabilized usin a small piece of native bone. (fig 6). The membrane was repared with a colagen membrane (Fig 7) and Novabone Morsels (NovaBone Products) was used for bone regeneration (Fig 8). A collagen membrane (3Biomat Inc.) was used to protect the bone and the flap was sutured (Fig 9 and 10). Control Rx was done (Fig 11).