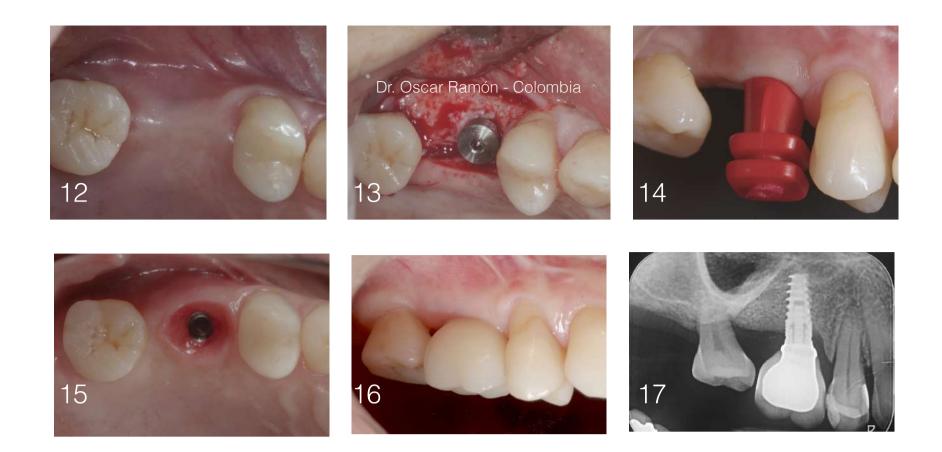

After the healing time the site was re-opened and a 3mm healing cap was used (Fig 12 abd 13). An impression was taken using the snap technique (Fig 14) and a tissue profile was created with a temporary restoration (fig 15). Final restoration and control Rx after two years of follow-up (Fig 16 and 17).