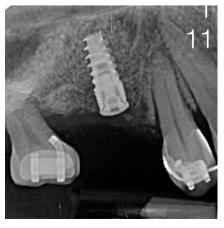

The site was reopened and the sinus elevation the membrane was perforated. One Dynamix Implant (Cortex Dental Ind.) was estabilized usin a small piece of native bone. (fig 6). The membrane was repared with a colagen membrane (Fig 7) and Novabone Morsels (NovaBone Products) was used for bone regeneration (Fig 8). A collagen membrane (3Biomat Inc.) was used to protect the bone and the flap was sutured (Fig 9 and 10). Control Rx was done (Fig 11).