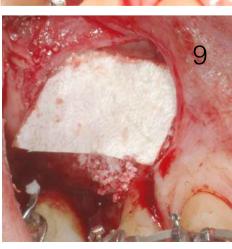

The site was reopened and the sinus elevation the membrane was perforated. One Dynamix Implant (Cortex Dental Ind.) was estabilized usin a small piece of native bone. (fig 6). The membrane was repared with a colagen membrane (Fig 7) and Novabone Morsels (NovaBone Products) was used for bone regeneration (Fig 8). A collagen membrane (3Biomat Inc.) was used to protect the bone and the flap was sutured (Fig 9 and 10). Control Rx was done (Fig 11).