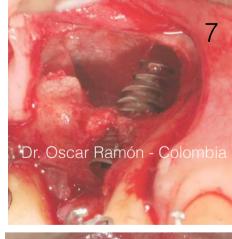

The site was reopened and the sinus elevation the membrane was perforated. One Dynamix Implant (Cortex Dental Ind.) was estabilized usin a small piece of native bone. (fig 6). The membrane was repared with a colagen membrane (Fig 7) and Novabone Morsels (NovaBone Products) was used for bone regeneration (Fig 8). A collagen membrane (3Biomat Inc.) was used to protect the bone and the flap was sutured (Fig 9 and 10). Control Rx was done (Fig 11).