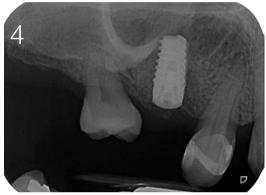

## Case 1:

51 years old female pacient lost tooth number 15 for endotontic and periodontal reasons (Fig 1, 2, and 3). Two months after the extration and implant with sinus elevation was performed (Fig 4). The implant failed after 4 months. The site clenaned and the patient wait two months to reapeat the tratment (Fig 5). Orthodontic tratment was done to distribute the spaces and to improve the oclusion.