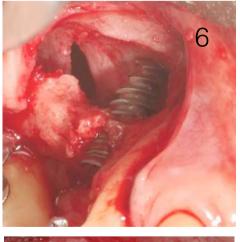

The site was reopened and the sinus elevation the membrane was perforated. One Dynamix Implant (Cortex Dental Ind.) was estabilized usin a small piece of native bone. (fig 6). The membrane was repared with a colagen membrane (Fig 7) and Novabone Morsels (NovaBone Products) was used for bone regeneration (Fig 8). A collagen membrane (3Biomat Inc.) was used to protect the bone and the flap was sutured (Fig 9 and 10). Control Rx was done (Fig 11).