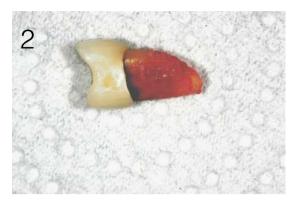

## Case 1:

51 years old female pacient lost tooth number 15 for endotontic and periodontal reasons (Fig 1, 2, and 3). Two months after the extration and implant with sinus elevation was performed (Fig 4). The implant failed after 4 months. The site clenaned and the patient wait two months to reapeat the tratment (Fig 5). Orthodontic tratment was done to distribute the spaces and to improve the oclusion.