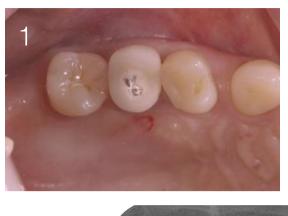

## Case 1:

51 years old female pacient lost tooth number 15 for endotontic and periodontal reasons (Fig 1, 2, and 3). Two months after the extration and implant with sinus elevation was performed (Fig 4). The implant failed after 4 months. The site clenaned and the patient wait two months to reapeat the tratment (Fig 5). Orthodontic tratment was done to distribute the spaces and to improve the oclusion.