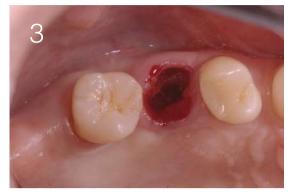

## Case 1:

51 years old female pacient lost tooth number 15 for endotontic and periodontal reasons (Fig 1, 2, and 3). Two months after the extration and implant with sinus elevation was performed (Fig 4). The implant failed after 4 months. The site clenaned and the patient wait two months to reapeat the tratment (Fig 5). Orthodontic tratment was done to distribute the spaces and to improve the oclusion.