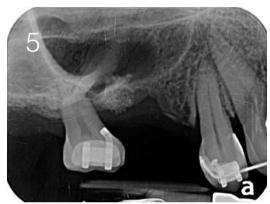

## Case 1:

51 years old female pacient lost tooth number 15 for endotontic and periodontal reasons (Fig 1, 2, and 3). Two months after the extration and implant with sinus elevation was performed (Fig 4). The implant failed after 4 months. The site clenaned and the patient wait two months to reapeat the tratment (Fig 5). Orthodontic tratment was done to distribute the spaces and to improve the oclusion.