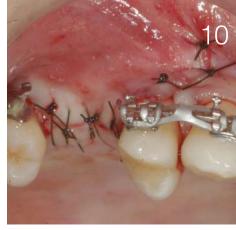

The site was reopened and the sinus elevation the membrane was perforated. One Dynamix Implant (Cortex Dental Ind.) was estabilized usin a small piece of native bone. (fig 6). The membrane was repared with a colagen membrane (Fig 7) and Novabone Morsels (NovaBone Products) was used for bone regeneration (Fig 8). A collagen membrane (3Biomat Inc.) was used to protect the bone and the flap was sutured (Fig 9 and 10). Control Rx was done (Fig 11).